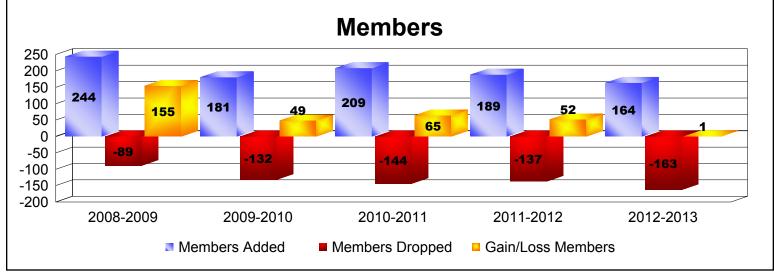

District LD 6

As of June 2013 Cumulative

| Year      | New<br>Clubs | Dropped<br>Clubs | Gain/<br>Loss<br>Clubs | New<br>Members | Charter<br>Members | Reinstate<br>Members | Transfer<br>Members | Total<br>Member<br>Added | Total<br>Members<br>Dropped | Gain/<br>Loss<br>Members |
|-----------|--------------|------------------|------------------------|----------------|--------------------|----------------------|---------------------|--------------------------|-----------------------------|--------------------------|
| 2008-2009 | 0            | 0                | 0                      | 185            | 0                  | 56                   | 3                   | 244                      | -89                         | 155                      |
| 2009-2010 | 2            | -1               | 1                      | 131            | 48                 | 2                    | 0                   | 181                      | -132                        | 49                       |
| 2010-2011 | 0            | 0                | 0                      | 172            | 15                 | 22                   | 0                   | 209                      | -144                        | 65                       |
| 2011-2012 | 1            | 0                | 1                      | 158            | 20                 | 11                   | 0                   | 189                      | -137                        | 52                       |
| 2012-2013 | 2            | 0                | 2                      | 86             | 52                 | 22                   | 4                   | 164                      | -163                        | 1                        |
| Average   | 1            | 0                | 1                      | 146            | 27                 | 23                   | 1                   | 197                      | -133                        | 64                       |