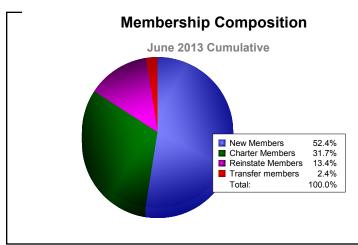

District LD 6

As of June 2013 Cumulative

| Year      | New<br>Clubs | Dropped<br>Clubs | Gain/<br>Loss<br>Clubs | New<br>Members | Charter<br>Members | Reinstate<br>Members | Transfer<br>Members | Total<br>Member<br>Added | Total<br>Members<br>Dropped | Gain/<br>Loss<br>Members |
|-----------|--------------|------------------|------------------------|----------------|--------------------|----------------------|---------------------|--------------------------|-----------------------------|--------------------------|
| 2008-2009 | 0            | 0                | 0                      | 185            | 0                  | 56                   | 3                   | 244                      | -89                         | 155                      |
| 2009-2010 | 2            | -1               | 1                      | 131            | 48                 | 2                    | 0                   | 181                      | -132                        | 49                       |
| 2010-2011 | 0            | 0                | 0                      | 172            | 15                 | 22                   | 0                   | 209                      | -144                        | 65                       |
| 2011-2012 | 1            | 0                | 1                      | 158            | 20                 | 11                   | 0                   | 189                      | -137                        | 52                       |
| 2012-2013 | 2            | 0                | 2                      | 86             | 52                 | 22                   | 4                   | 164                      | -163                        | 1                        |
| Average   | 1            | 0                | 1                      | 146            | 27                 | 23                   | 1                   | 197                      | -133                        | 64                       |