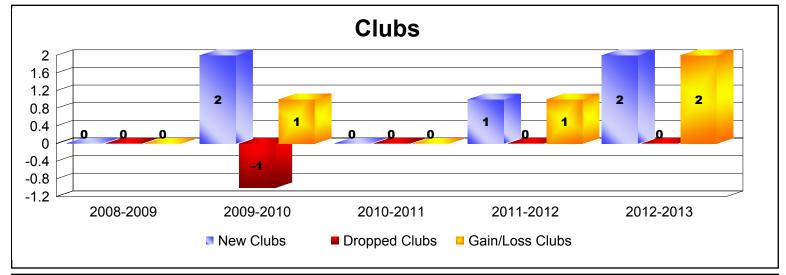

District LD 6

As of June 2013 Cumulative

| Year      | New<br>Clubs | Dropped<br>Clubs | Gain/<br>Loss<br>Clubs | New<br>Members | Charter<br>Members | Reinstate<br>Members | Transfer<br>Members | Total<br>Member<br>Added | Total<br>Members<br>Dropped | Gain/<br>Loss<br>Members |
|-----------|--------------|------------------|------------------------|----------------|--------------------|----------------------|---------------------|--------------------------|-----------------------------|--------------------------|
| 2008-2009 | 0            | 0                | 0                      | 185            | 0                  | 56                   | 3                   | 244                      | -89                         | 155                      |
| 2009-2010 | 2            | -1               | 1                      | 131            | 48                 | 2                    | 0                   | 181                      | -132                        | 49                       |
| 2010-2011 | 0            | 0                | 0                      | 172            | 15                 | 22                   | 0                   | 209                      | -144                        | 65                       |
| 2011-2012 | 1            | 0                | 1                      | 158            | 20                 | 11                   | 0                   | 189                      | -137                        | 52                       |
| 2012-2013 | 2            | 0                | 2                      | 86             | 52                 | 22                   | 4                   | 164                      | -163                        | 1                        |
| Average   | 1            | 0                | 1                      | 146            | 27                 | 23                   | 1                   | 197                      | -133                        | 64                       |